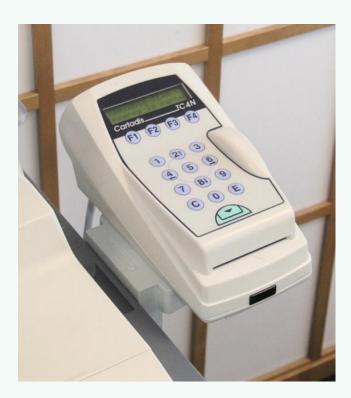

## TC4N Magnetic Card Terminal

An innovative copy management solution for everything from universities to corporate firms, the TC4N Magnetic Card Terminal offers broad compatibility and unparalleled ease of use.

Emphasising simplicity, this card reader allows users to charge their copies to disposable or reusable cards. Ideal for environments where self-service is a must, the TC4N card reader is a great fit for educational institutions, large businesses, and legal firms.

#### Features & Benefits

- Broad compatibility The TC4N works with 99% of brands and models on the market.
- Durable and dependable system. Designed for environments where heavy usage is expected.
- Supports up to 10,000 accounts and 99 departments.
- Safeguard profits while empowering users.
- Ideal for education, corporate, and legal applications plus many more.
- Supports free or paid accounts.