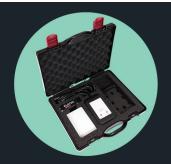

# TechTracer Lite & TechTracer Kit TWN4 MultiTech

The TechTracer Lite is the must-have compact tool to determine the most common RFID technologies, also including NFC and bluetooth low energy technology.

The TechTracer Kit includes the Lite contents and also twelve transponders, desktop reader with mounting options and USB memory stick with SDK.