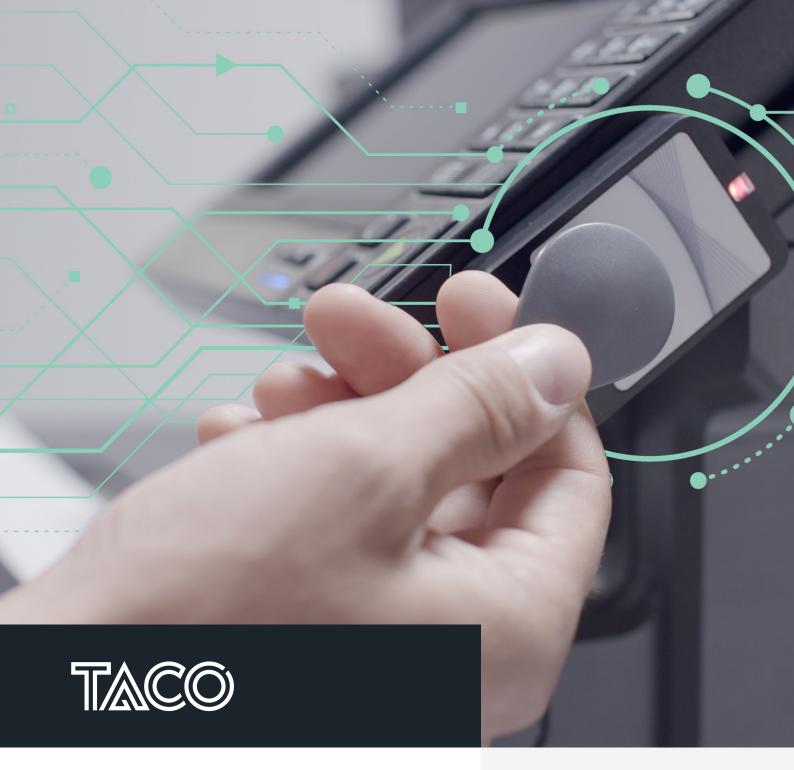

## Universal RFID readers for secure printing applications

Print security is an essential component of information management and cost control initiatives. Radiofrequency identification (RFID), NFC and bluetooth low energy are flexible and easy solutions for secure printing. With these technologies, it identifies exactly who is printing what and when – and can make sure the right person is picking up the right documents. **ELATEC** is the ideal secure printing partner and works with all major print manufacturers and PaperCut.

#### TWN4 MultiTech Reader

These all-in-one programmable RFID readers are connected by USB and come as standard with desktop housing. These allow users to read and write to almost any 125 kHz and 13.56 MHz tags and/or labels and supports all major transponders.