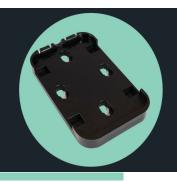

## Snap-In Holder

The snap-in holder is the simplest accessory for attaching an RFID reader to a flat surface.