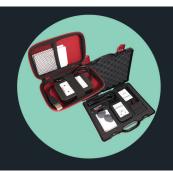

# TechTracer Lite & TechTracer Kit TWN4 MultiTech

The TechTracer Lite is the must-have compact tool to determine the most common RFID technologies, also including NFC and bluetooth low energy technology.

The TechTracer Kit includes the Lite contents and also twelve transponders, desktop reader with mounting options and USB memory stick with SDK.